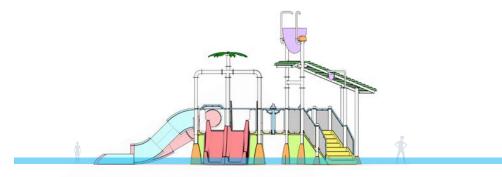

| Daroca<br>WPs-122     |   |
|-----------------------|---|
| 10,84 x 9,71 x 7,24 r | n |
| () 13,84 x 12,71 m    |   |
| 15 users              |   |
| 1,60 m                |   |
|                       | 2 |
| Interactive features  |   |
| Large bucket          | 1 |
| Small bucket          | 1 |
| Slide                 | 3 |
| Cannon                | 2 |

Palm tree shower

1

| Fonelas<br>WPs-142   |   |
|----------------------|---|
| 17,13 x 13,78 x 7,76 | m |
| () 20,13 x 16,78 m   |   |
| 23 users             |   |
| 1,60 / 2,40 m        |   |
| . 0 4 5              | P |
| Interactive features |   |
| Large bucket         | 1 |
| Small bucket         | 2 |
| Slide                | 5 |
| Cannon               | 2 |
| Palm tree shower     | 1 |
| Archway shower       | 2 |
| Watermill            | 1 |