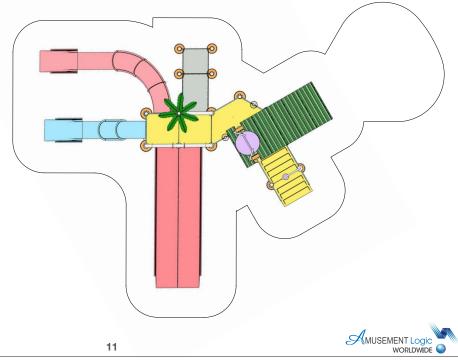

| Daroca<br>WPs-122     |   |
|-----------------------|---|
| 10,84 x 9,71 x 7,24 r | n |
| () 13,84 x 12,71 m    |   |
| 15 users              |   |
| 1,60 m                |   |
|                       | 2 |
| Interactive features  |   |
| Large bucket          | 1 |
| Small bucket          | 1 |
| Slide                 | 3 |
| Cannon                | 2 |

Palm tree shower

1

| Fonelas<br>WPs-142   |   |
|----------------------|---|
| 17,13 x 13,78 x 7,76 | m |
| () 20,13 x 16,78 m   |   |
| 23 users             |   |
| 1,60 / 2,40 m        |   |
| . 0 4 5              | P |
| Interactive features |   |
| Large bucket         | 1 |
| Small bucket         | 2 |
| Slide                | 5 |
| Cannon               | 2 |
| Palm tree shower     | 1 |
| Archway shower       | 2 |
| Watermill            | 1 |