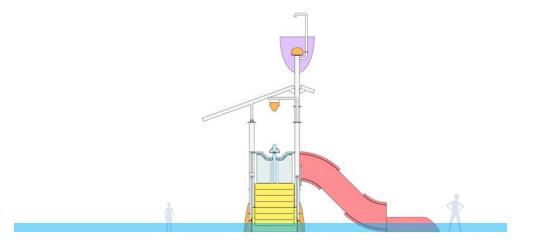

### Waterparty

| Benissa<br>WPs-101  |   |
|---------------------|---|
| 7,85 x 4,47 x 7,23  | m |
| () 10,85 x 7,47 m   |   |
| 5 users             |   |
| 1,60 m              |   |
| • • •               | P |
| Interactive feature | s |
| Large bucket        | 1 |
| Small bucket        | 1 |
| Slide               | 1 |