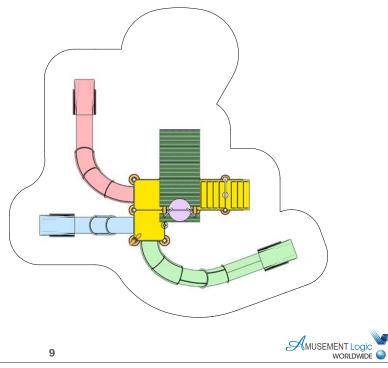

| Daroca<br>WPs-122     |   |
|-----------------------|---|
| 10,84 x 9,71 x 7,24 r | n |
| () 13,84 x 12,71 m    |   |
| 15 users              |   |
| 1,60 m                |   |
|                       | 2 |
| Interactive features  |   |
| Large bucket          | 1 |
| Small bucket          | 1 |
| Slide                 | 3 |
| Cannon                | 2 |