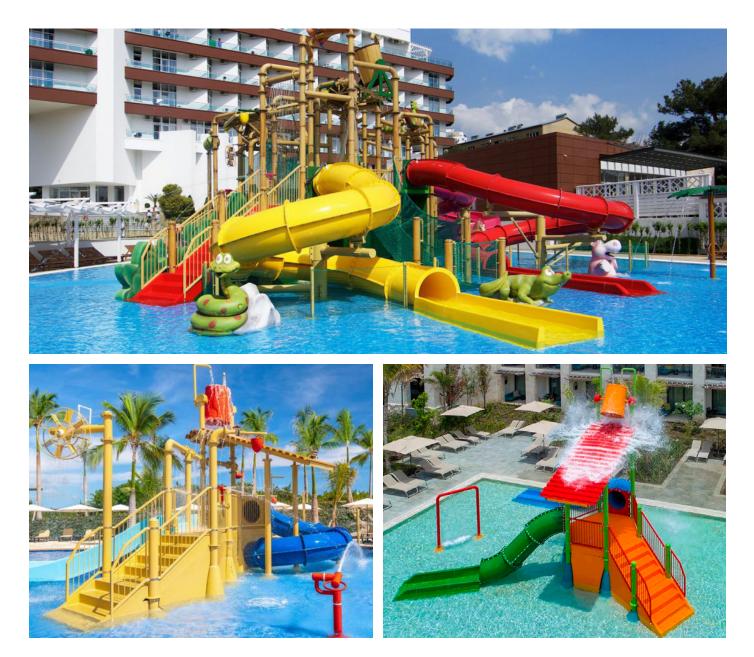

Based on play structures traditionally designed for dry areas, the water industry has been adapting the concept to integrate it into water play areas for decades. At Amusement Logic Worldwide we have reached another level with our **WaterParty** collection, of which we show here a selection of the most popular models.

As with other structures, our WaterParty allows access to different types of slides, jets and interactive features through platforms connected at different heights. But after many years of manufacturing and installing these types of games, we have refined their design to maximize user ergonomics and minimize the difficulties that often occur during installation. Our customers and their users can now benefit from this new WaterParty version.