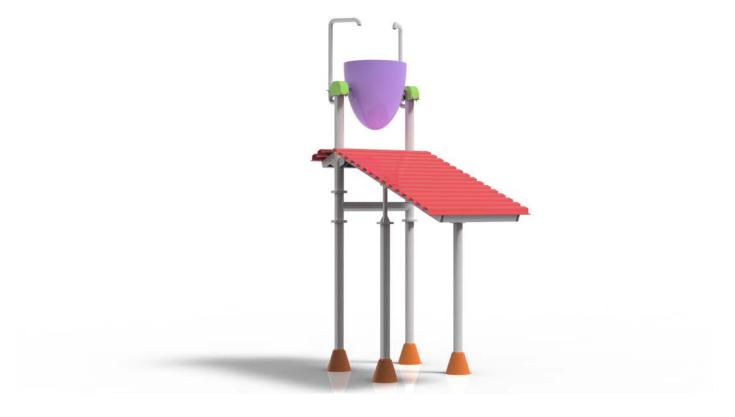

Based on play structures traditionally designed for dry areas, the water industry has been adapting the concept to integrate it into water play areas for decades. At Amusement Logic Worldwide we have reached another level with our **WaterParty** collection, of which we show here a selection of the most popular models.

As with other structures, our WaterParty allows access to different types of slides, jets and interactive features through platforms connected at different heights. But after many years of manufacturing and installing these types of games, we have refined their design to maximize user ergonomics and minimize the difficulties that often occur during installation. Our customers and their users can now benefit from this new WaterParty version.