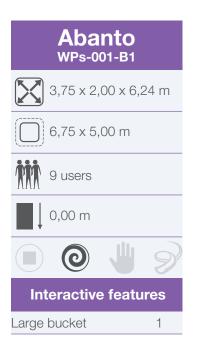

rial and any design.
- Request a proposal for customisation, or provide your own corporate theme. We will adapt it without any problem.



### Installation on a finished swimming pool:

- No need for cumbersome previous formwork with compromised distances.
- It does not require additional footings or reinforcements, for pool tanks with a concrete section of 200 mm or more (for structures with two floors and/or more, ask us to calculate any additional reinforcements for the foundations).



#### Minimum hydraulic installation:

• Always two connections from a technical room. One for the pivoting cube and another for the rest of the set. All the adjustment valves are located at the base of the Water-Party, for greater speed and comfort in the start-up.



### MODELS

### Waterparty





















| Benissa<br>WPs-101  |   |
|---------------------|---|
| 7,85 x 4,47 x 7,23  | m |
| () 10,85 x 7,47 m   |   |
| 5 users             |   |
| 1,60 m              |   |
| • • •               | P |
| Interactive feature | s |
| Large bucket        | 1 |
| Small bucket        | 1 |
| Slide               | 1 |

Cannon

1









| Conesa<br>WPs-103    |   |
|----------------------|---|
| 12,75 x 10,28 x 7,26 | m |
| () 15,75 x 13,28 m   |   |
| 11 users             |   |
| 1,60 m               |   |
|                      | P |
| Interactive features |   |
| Large bucket         | 1 |
| Small bucket         | 1 |
| Slide                | 3 |
| Cannon               | 1 |
| Watermill            | 1 |









| Daroca<br>WPs-122     |   |
|-----------------------|---|
| 10,84 x 9,71