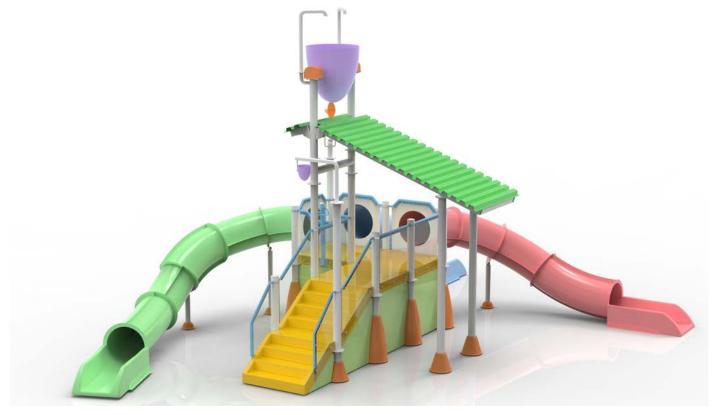

| Daroca<br>WPs-122     |   |
|-----------------------|---|
| 10,84 x 9,71 x 7,24 r | n |
| () 13,84 x 12,71 m    |   |
| 15 users              |   |
| 1,60 m                |   |
|                       | 2 |
| Interactive features  |   |
| Large bucket          | 1 |
| Small bucket          | 1 |
| Slide                 | 3 |
| Cannon                | 2 |