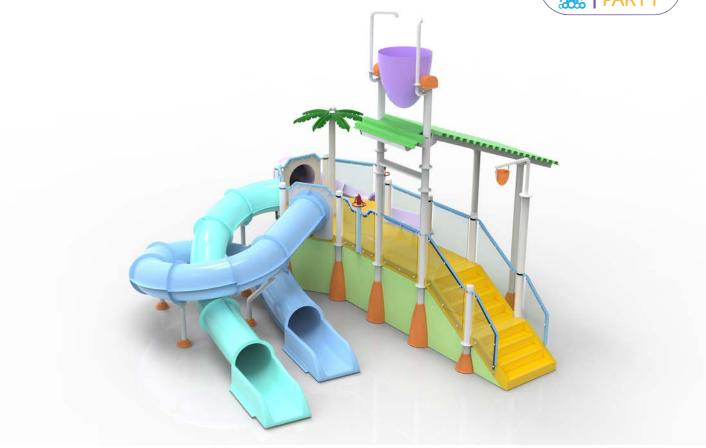

| Daroca<br>WPs-122     |   |
|-----------------------|---|
| 10,84 x 9,71 x 7,24 r | n |
| () 13,84 x 12,71 m    |   |
| 15 users              |   |
| 1,60 m                |   |
|                       | 2 |
| Interactive features  |   |
| Large bucket          | 1 |
| Small bucket          | 1 |
| Slide                 | 3 |
| Cannon                | 2 |