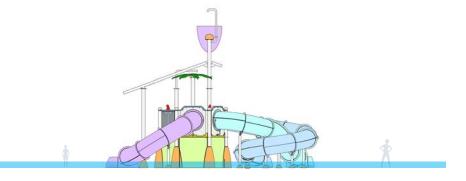

| Daroca<br>WPs-122     |   |
|-----------------------|---|
| 10,84 x 9,71 x 7,24 r | n |
| () 13,84 x 12,71 m    |   |
| 15 users              |   |
| 1,60 m                |   |
|                       | 2 |
| Interactive features  |   |
| Large bucket          | 1 |
| Small bucket          | 1 |
| Slide                 | 3 |
| Cannon                | 2 |