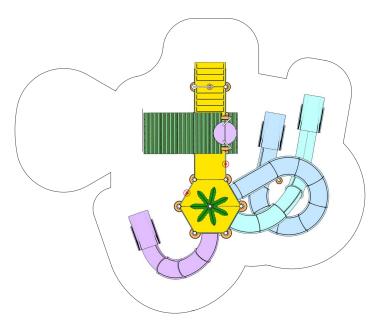

| Daroca<br>WPs-122     |   |
|-----------------------|---|
| 10,84 x 9,71 x 7,24 r | n |
| () 13,84 x 12,71 m    |   |
| 15 users              |   |
| 1,60 m                |   |
|                       | 2 |
| Interactive features  |   |
| Large bucket          | 1 |
| Small bucket          | 1 |
| Slide                 | 3 |
| Cannon                | 2 |