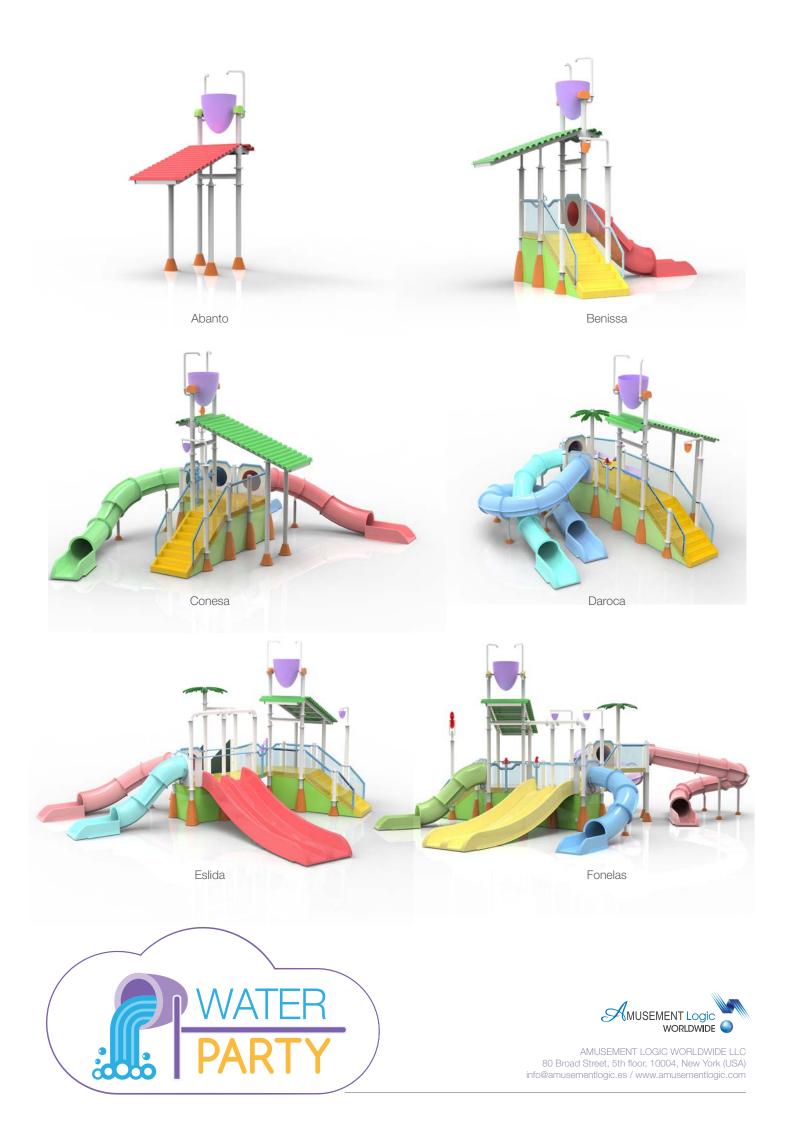

### MODELS

### Waterparty

| Benissa<br>WPs-101  |   |
|---------------------|---|
| 7,85 x 4,47 x 7,23  | m |
| () 10,85 x 7,47 m   |   |
| 5 users             |   |
| 1,60 m              |   |
| • • •               | P |
| Interactive feature | s |
| Large bucket        | 1 |
| Small bucket        | 1 |
| Slide               | 1 |

Cannon

1

| Conesa<br>WPs-103    |   |
|----------------------|---|
| 12,75 x 10,28 x 7,26 | m |
| () 15,75 x 13,28 m   |   |
| 11 users             |   |
| 1,60 m               |   |
|                      | P |
| Interactive features |   |
| Large bucket         | 1 |
| Small bucket         | 1 |
| Slide                | 3 |
| Cannon               | 1 |
| Watermill            | 1 |

| Daroca<br>WPs-122     |   |
|-----------------------|---|
| 10,84 x 9,71 x 7,24 r | n |
| () 13,84 x 12,71 m    |   |
| 15 users              |   |
| 1,60 m                |   |
|                       | 2 |
| Interactive features  |   |
| Large bucket          | 1 |
| Small bucket          | 1 |
| Slide                 | 3 |
| Cannon                | 2 |

Palm tree shower

1

| Fonelas<br>WPs-142   |   |
|----------------------|---|
| 17,13 x 13,78 x 7,76 | m |
| () 20,13 x 16,78 m   |   |
| 23 users             |   |
| 1,60 / 2,40 m        |   |
| . 0 4 5              | P |
| Interactive features |   |
| Large bucket         | 1 |
| Small bucket         | 2 |
| Slide                | 5 |
| Cannon               | 2 |
| Palm tree shower     | 1 |
| Archway shower       | 2 |
| Watermill            | 1 |