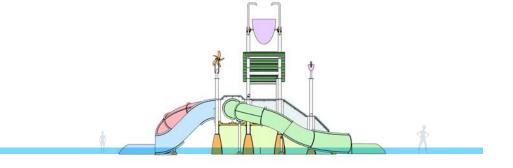

| Daroca<br>WPs-122     |   |
|-----------------------|---|
| 10,84 x 9,71 x 7,24 r | n |
| () 13,84 x 12,71 m    |   |
| 15 users              |   |
| 1,60 m                |   |
|                       | 2 |
| Interactive features  |   |
| Large bucket          | 1 |
| Small bucket          | 1 |
| Slide                 | 3 |
| Cannon                | 2 |