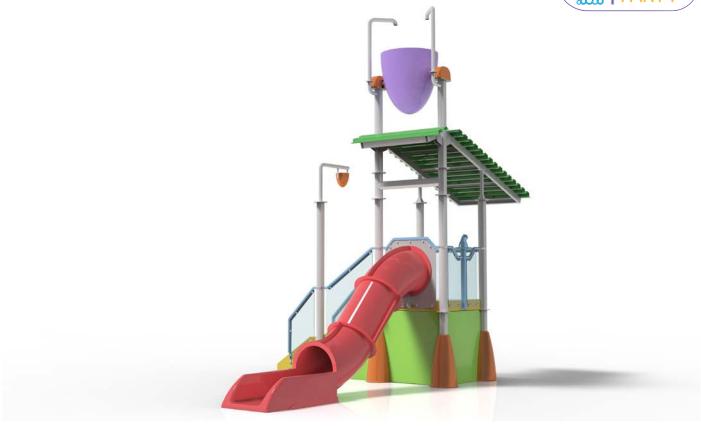

### Waterparty

| Benissa<br>WPs-101  |   |
|---------------------|---|
| 7,85 x 4,47 x 7,23  | m |
| () 10,85 x 7,47 m   |   |
| 5 users             |   |
| 1,60 m              |   |
| • • •               | P |
| Interactive feature | s |
| Large bucket        | 1 |
| Small bucket        | 1 |
| Slide               | 1 |