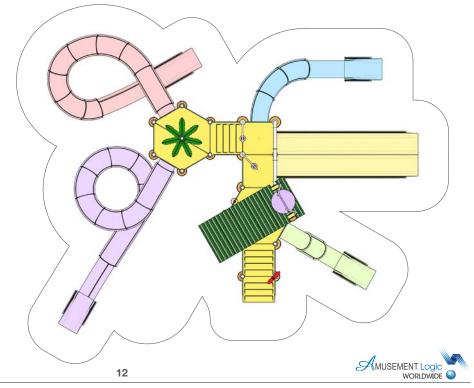

Based on play structures traditionally designed for dry areas, the water industry has been adapting the concept to integrate it into water play areas for decades. At Amusement Logic Worldwide we have reached another level with our **WaterParty** collection, of which we show here a selection of the most popular models.

As with other structures, our WaterParty allows access to different types of slides, jets and interactive features through platforms connected at different heights. But after many years of manufacturing and installing these types of games, we have refined their design to maximize user ergonomics and minimize the difficulties that often occur during installation. Our customers and their users can now benefit from this new WaterParty version.

### **Unlimited modularity:**

• We adapt to any type of pool or splash pad, adjusting the shapes of slides, splash and water shot areas or levels of interaction, to adjust your project to all current requirements and regulations.