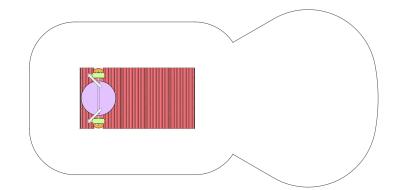

### Waterparty

| Benissa<br>WPs-101  |   |
|---------------------|---|
| 7,85 x 4,47 x 7,23  | m |
| () 10,85 x 7,47 m   |   |
| 5 users             |   |
| 1,60 m              |   |
| • • •               | P |
| Interactive feature | s |
| Large bucket        | 1 |
| Small bucket        | 1 |
| Slide               | 1 |