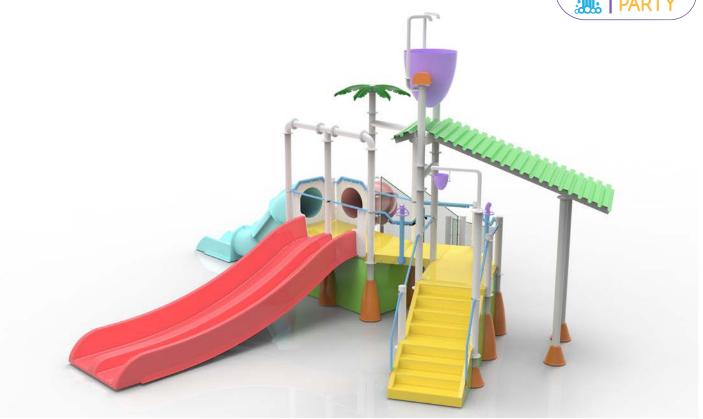

| Daroca<br>WPs-122     |   |
|-----------------------|---|
| 10,84 x 9,71 x 7,24 r | n |
| () 13,84 x 12,71 m    |   |
| 15 users              |   |
| 1,60 m                |   |
|                       | 2 |
| Interactive features  |   |
| Large bucket          | 1 |
| Small bucket          | 1 |
| Slide                 | 3 |
| Cannon                | 2 |