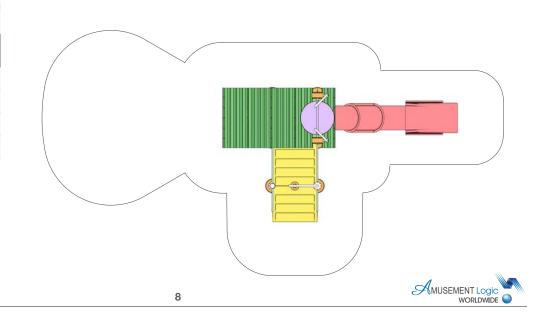

### Waterparty

| Benissa<br>WPs-101  |   |
|---------------------|---|
| 7,85 x 4,47 x 7,23  | m |
| () 10,85 x 7,47 m   |   |
| 5 users             |   |
| 1,60 m              |   |
| • • •               | P |
| Interactive feature | s |
| Large bucket        | 1 |
| Small bucket        | 1 |
| Slide               | 1 |