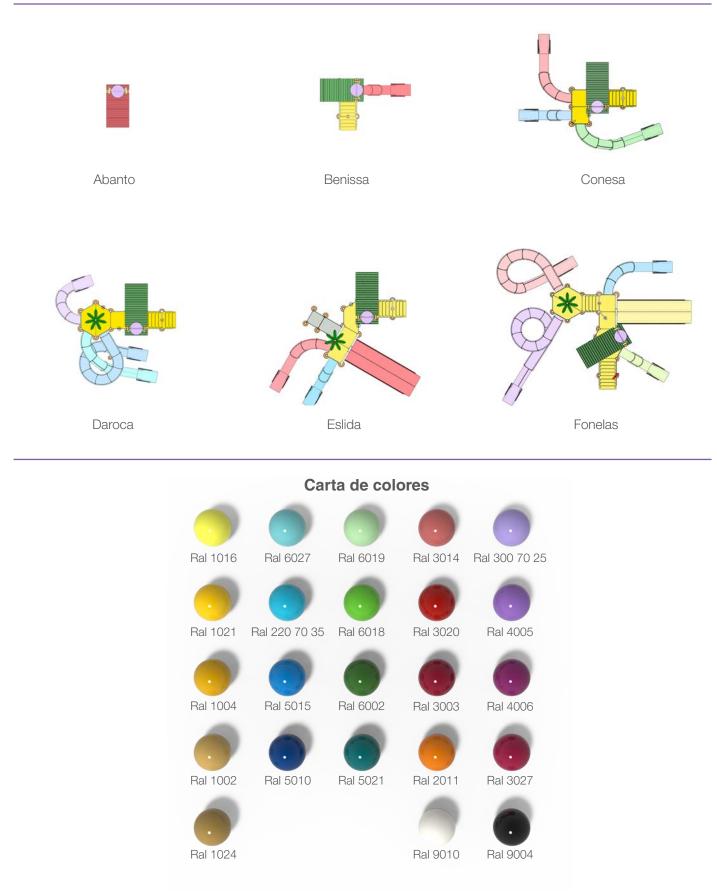

### Waterparty

| Benissa<br>WPs-101  |   |
|---------------------|---|
| 7,85 x 4,47 x 7,23  | m |
| () 10,85 x 7,47 m   |   |
| 5 users             |   |
| 1,60 m              |   |
| • • •               | P |
| Interactive feature | s |
| Large bucket        | 1 |
| Small bucket        | 1 |
| Slide               | 1 |

Cannon

1

| Conesa<br>WPs-103    |   |
|----------------------|---|
| 12,75 x 10,28 x 7,26 | m |
| () 15,75 x 13,28 m   |   |
| 11 users             |   |
| 1,60 m               |   |
|                      | P |
| Interactive features |   |
| Large bucket         | 1 |
| Small bucket         | 1 |
| Slide                | 3 |
| Cannon               | 1 |
| Watermill            | 1 |

| Daroca<br>WPs-122     |   |
|-----------------------|---|
| 10,84 x 9,71 x 7,24 r | n |
| () 13,84 x 12,71 m    |   |
| 15 users              |   |
| 1,60 m                |   |
|                       | 2 |
| Interactive features  |   |
| Large bucket          | 1 |
| Small bucket          | 1 |
| Slide                 | 3 |
| Cannon                | 2 |

Palm tree shower

1

| Fonelas<br>WPs-142   |   |
|----------------------|---|
| 17,13 x 13,78 x 7,76 | m |
| () 20,13 x 16,78 m   |   |
| 23 users             |   |
| 1,60 / 2,40 m        |   |
| . 0 4 5              | P |
| Interactive features |   |
| Large bucket         | 1 |
| Small bucket         | 2 |
| Slide                | 5 |
| Cannon               | 2 |
| Palm tree shower     | 1 |
| Archway shower       | 2 |
| Watermill            | 1 |