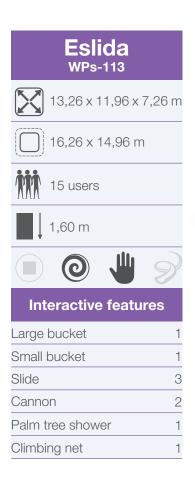

| Daroca<br>WPs-122     |   |
|-----------------------|---|
| 10,84 x 9,71 x 7,24 r | n |
| () 13,84 x 12,71 m    |   |
| 15 users              |   |
| 1,60 m                |   |
|                       | 2 |
| Interactive features  |   |
| Large bucket          | 1 |
| Small bucket          | 1 |
| Slide                 | 3 |
| Cannon                | 2 |

Palm tree shower

1

| Fonelas<br>WPs-142   |   |
|----------------------|---|
| 17,13 x 13,78 x 7,76 | m |
| () 20,13 x 16,78 m   |   |
| 23 users             |   |
| 1,60 / 2,40 m        |   |
| . 0 4 5              | P |
| Interactive features |   |
| Large bucket         | 1 |
| Small bucket         | 2 |
| Slide                | 5 |
| Cannon               | 2 |
| Palm tree shower     | 1 |
| Archway shower       | 2 |
| Watermill            | 1 |